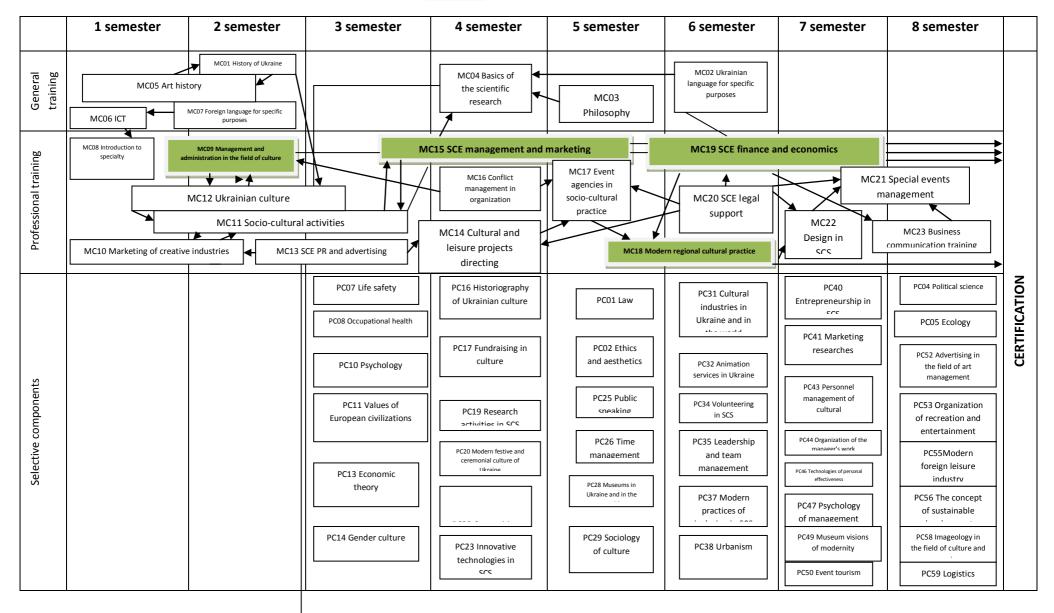

Structural and logic scheme of EPP Distribution of academic disciplines by cycles and semesters of study The normative term is 3 years and 10 months

#### Structure and logic diagram of EPP. The normative term is 3 years and 10 months

| се   |   | мс | 24 Educational | MC25 Production  | MC26 Production<br>(undergraduate)                           |  |
|------|---|----|----------------|------------------|--------------------------------------------------------------|--|
| acti |   | (i | introductory)  | (organizational) | (undergraduate)                                              |  |
| Ъ    | - |    | practice       | nractice         | <br>MC27 Preparation of qualification<br>(bachelor's) thesis |  |
|      |   |    |                |                  |                                                              |  |